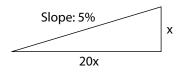

### Minimum roof slope

| Profile range | Profile     | Rafter width | Profile Dimension |
|---------------|-------------|--------------|-------------------|
|               |             |              | 600mm             |
|               | EZ Glaze 50 | 40-50mm      |                   |
|               |             |              |                   |
|               |             |              | 600mm             |
|               | EZ Glaze 60 | 50-60mm      |                   |
|               |             |              | 39mm 36mm         |