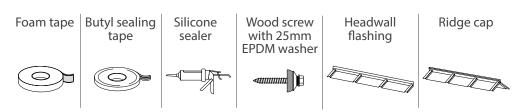

# **EZ Glaze™** | Installation Guide





Easy to install



Rafter installation



Glass appearance



Clear & elegant



**UV** resistance



Premium solution



EZ Glaze™ - Product page 🗨



Installation video 🗨



PALRAM website



## Before Installation

#### Recommended safety equipment



#### Do not step directly on the sheets between the rafters!

When installing EZ Glaze or doing maintenance work, always use ladders or crawl boards, supported by minimum three roof structural elements.

## Required tools



#### Accessories



### Minimum roof slope



| Profile range | Profile     | Rafter width | Profile Dimension |
|---------------|-------------|--------------|-------------------|
|               |             |              | 600mm             |
|               | EZ Glaze 50 | 40-50mm      |                   |
|               |             |              |                   |
|               |             |              | 600mm             |
|               | EZ Glaze 60 | 50-60mm      |                   |
|               |             |              | 39mm 36mm         |

#### Installation method





## Before Installation

## Rafter spacing



### Installation direction recommendation





# Installation variation and directions Between two walls with full sheets













## Installation

1 Foam t