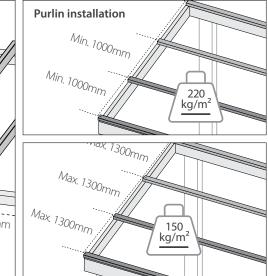

ets between the rafters!

When installing EZ Glaze or doing maintenance work, always use ladders or crawl boards, supported by minimum three roof structural elements.

## Required tools



#### Accessories



### Minimum roof slope



| Profile range | Profile     | Rafter width | Profile Dimension |
|---------------|-------------|--------------|-------------------|
|               |             |              | 600mm             |
|               | EZ Glaze 50 | 40-50mm      |                   |
|               |             |              |                   |
|               |             |              | 600mm             |
|               | EZ Glaze 60 | 50-60mm      |                   |
|               |             |              | 39mm 36mm         |

#### Installation method





## Before Installation

## Rafter spacing



### Installation direction recommendation





# Installation variation and directions Between two walls with full sheets













## Installation

1 Foam tape application



3 Fixing the first EZ Glaze panel



2 Setting the first EZ Glaze panel



4 Setting the second EZ Glaze panel



## Installation

5 Fixing the second EZ Glaze panel



7 Applying butyl tape



Repeat stages 4-5 until the pergola is fully covered



8 Installing head wall flashing (purchased separately)



# Installation - Finishing Accessories

9 Installing side wall flashing (purchased separately)



11 Installing ridge cap (purchased separately)



10 Applying silicone (purchased separately)



# Installation - Finishing



#### Side wall finish when the panel is t