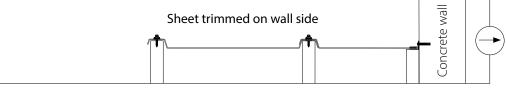

uired tools



#### Accessories



### Minimum roof slope



| Profile range | Profile     | Rafter width | Profile Dimension |
|---------------|-------------|--------------|-------------------|
|               |             |              | 600mm             |
|               | EZ Glaze 50 | 40-50mm      |                   |
|               |             |              |                   |
|               |             |              | 600mm             |
|               | EZ Glaze 60 | 50-60mm      |                   |
|               |             |              | 39mm 36mm         |

#### Installation method





## Before Installation

## Rafter spacing



### Installation direction recommendation





# Installation variation and directions Between two walls with full sheets













## Installation

1 Foam tape application



3 Fixing the first EZ Glaze panel



2 Setting the first EZ Glaze panel



4 Setting the second EZ Glaze panel



## Installation

5 Fixing the second EZ Glaze panel



7 Applying butyl tape



Repeat stages 4-5 until the pergola is fully covered



8 Installing head wall flashing (purchased separately)



# Installation - Finishing Accessories

9 Installing side wall flashing (purchased separately)



11 Installing ridge cap (purchased separately)



10 Applying silicone (purchased separately)



# Installation - Finishing



#### Side wall finish when the panel is trimmed (purchased separately)