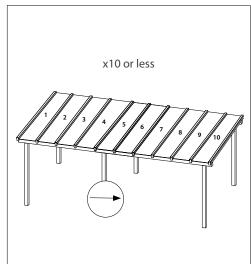

adders or crawl boards, supported by minimum three roof structural elements.

## Required tools



#### Accessories



### Minimum roof slope



| Profile range | Profile     | Rafter width | Profile Dimension |
|---------------|-------------|--------------|-------------------|
|               |             |              | 600mm             |
|               | EZ Glaze 50 | 40-50mm      |                   |
|               |             |              |                   |
|               |             |              | 600mm             |
|               | EZ Glaze 60 | 50-60mm      |                   |
|               |             |              | 39mm 36mm         |

#### Installation method





## Before Installation

## Rafter spacing



### Installation direction recommendation





# Installation variation and directions Between two walls with full sheets













## Installation

1 Foam tape application



3 Fixing the first EZ Glaze panel



2 Setting the first EZ Glaze panel



4 Setting the second EZ Glaze panel



## Installation

5 Fixing the second EZ Glaze panel



7 Applying butyl tape



Repeat stages 4-5 until the pergola is fully covered



8 Installing head wall flashing (purchased separately)



# Installation - Finishing Accessories

9 Installing side wall flashing (purchased separately)



11 Installing ridge cap (purchased separately)



10 Applying silicone (purchased separately)



# Installation - Finishing



#### Side wall finish when the panel is trimmed (purchased separately)