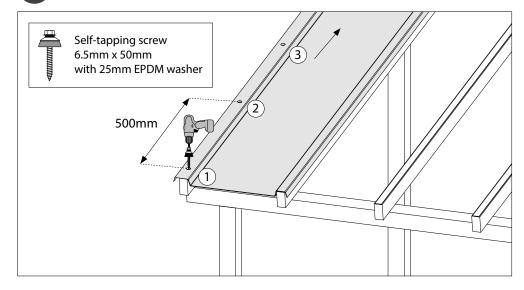

## Installation

1 Foam tape application

3 Fixing the first EZ Glaze panel

2 Setting the first EZ Glaze panel

4 Setting the second EZ Glaze panel