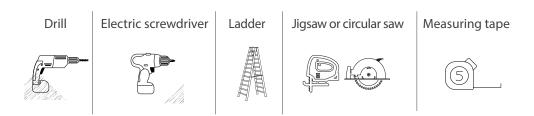

# **EZ Glaze™** | Installation Guide





Easy to install



Rafter installation



Glass appearance



Clear & elegant



**UV** resistance



Premium solution



EZ Glaze™ - Product page 🗨



Installation video 🗨



PALRAM website



## Before Installation

#### Recommended safety equipment



#### Do not step directly on the sheets between the rafters!

When installing EZ Glaze or doing maintenance work, always use ladders or crawl boards, supported by minimum three roof structural elements.

## Required tools



#### Accessories



### Minimum roof slope



| Profile range | Profile     | Rafter width | Profile Dimension |
|---------------|-------------|--------------|-------------------|
|               |             |              | 600mm             |
|               | EZ Glaze 50 | 40-50mm      |                   |
|               |             |              |                   |
|               |             |              | 600mm             |
|               | EZ Glaze 60 | 50-60mm      |                   |
|               |             |              | 39mm 36mm         |

#### Installation method





## Before Installation

## Rafter spacing



### Installation direction recommendation





# Installation variation and directions Between two walls with full sheets













## In