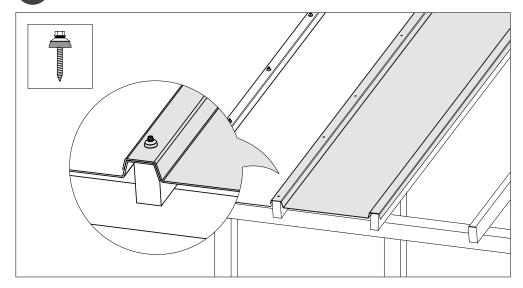

## Installation

5 Fixing the second EZ Glaze panel

7 Applying butyl tape

Repeat stages 4-5 until the pergola is fully covered

8 Installing head wall flashing (purchased separately)