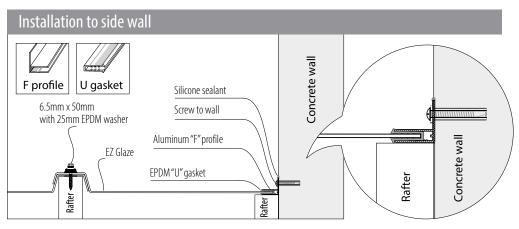

# Installation - Finishing Accessories

9 Installing side wall flashing (purchased separately)

11 Installing ridge cap (purchased separately)

10 Applying silicone (purchased separately)

#### Side wall finish when the panel is trimmed (purchased separately)