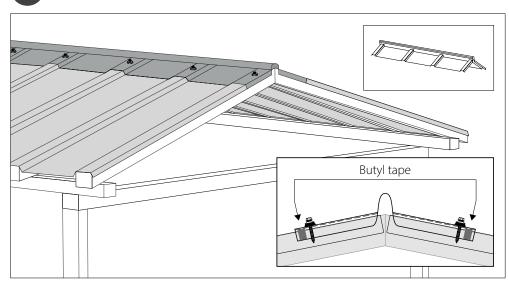

## Installation

5 Fixing the second EZ Glaze panel

7 Applying butyl tape

Repeat stages 4-5 until the pergola is fully covered

8 Installing head wall flashing (purchased separately)