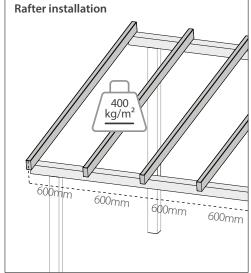

heets between the rafters!

When installing EZ Glaze or doing maintenance work, always use ladders or crawl boards, supported by minimum three roof structural elements.

## Required tools



#### Accessories



### Minimum roof slope



| Profile range | Profile     | Rafter width | Profile Dimension |
|---------------|-------------|--------------|-------------------|
|               |             |              | 600mm             |
|               | EZ Glaze 50 | 40-50mm      |                   |
|               |             |              |                   |
|               |             |              | 600mm             |
|               | EZ Glaze 60 | 50-60mm      |                   |
|               |             |              | 39mm 36mm         |

#### Installation method





## Before Installation

## Rafter spacing



### Installation direction recommendation





# Installation variation and directions Between two walls with full sheets













## Installation

1 Foam tape application



3 Fixing the first EZ Glaze panel



2 Setting the first EZ Glaze panel



4 Setting the second EZ Glaze panel



## Installation

5 Fixing the second EZ Glaze panel



7 Applying butyl tape



Repeat stages 4-5 until the pergola is fully covered



8 Installing head wall flashing (purchased separately)



# Installation - Finishing Accessories

9 Installing side wall flashing (purchased separately)



11 Installing ridge cap (purchased separately)



10 Applying silicone (purchased separately)



# Installation - Finishing



#### Side wall finish when the panel is