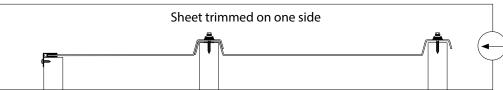

tools



#### Accessories



### Minimum roof slope



| Profile range | Profile     | Rafter width | Profile Dimension |
|---------------|-------------|--------------|-------------------|
|               |             |              | 600mm             |
|               | EZ Glaze 50 | 40-50mm      |                   |
|               |             |              |                   |
|               |             |              | 600mm             |
|               | EZ Glaze 60 | 50-60mm      |                   |
|               |             |              | 39mm 36mm         |

#### Installation method





## Before Installation

## Rafter spacing



### Installation direction recommendation





# Installation variation and directions Between two walls with full sheets













## Installation

1 Foam tape application



3 Fixing the first EZ Glaze panel



2 Setting the first EZ Glaze panel



4 Setting the second EZ Glaze panel



## Installation

5 Fixing the second EZ Glaze panel



7 Applying butyl tape



Repeat stages 4-5 until the pergola is fully covered



8 Installing head wall flashing (purchased separately)



# Installation - Finishing Accessories

9 Installing side wall flashing (purchased separately)



11 Installing ridge cap (purchased separately)



10 Applying silicone (purchased separately)



# Installation - Finishing



#### Side wall finish when the panel is trimmed (purchased separately)