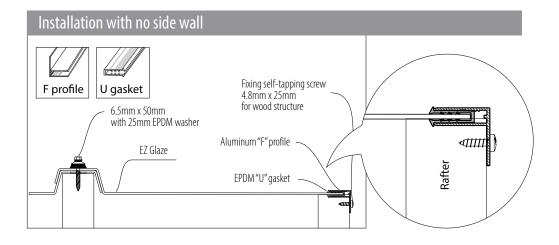

er spacing



### Installation direction recommendation





# Installation variation and directions Between two walls with full sheets













## Installation

1 Foam tape application



3 Fixing the first EZ Glaze panel



2 Setting the first EZ Glaze panel



4 Setting the second EZ Glaze panel



## Installation

5 Fixing the second EZ Glaze panel



7 Applying butyl tape



Repeat stages 4-5 until the pergola is fully covered



8 Installing head wall flashing (purchased separately)



# Installation - Finishing Accessories

9 Installing side wall flashing (purchased separately)



11 Installing ridge cap (purchased separately)



10 Applying silicone (purchased separately)



# Installation - Finishing



#### Side wall finish when the panel is trimmed (purchased separately)