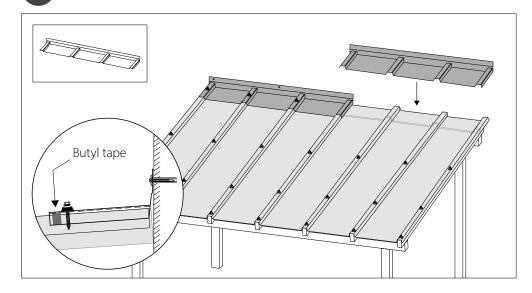

## Installation

5 Fixing the second EZ Glaze panel

7 Applying butyl tape

Repeat stages 4-5 until the pergola is fully covered

8 Installing head wall flashing (purchased separately)

# Installation - Finishing Accessories

9 Installing side wall flashing (purchased separately)

11 Installing ridge cap (purchased separately)

10 Applying silicone (purchased separately)