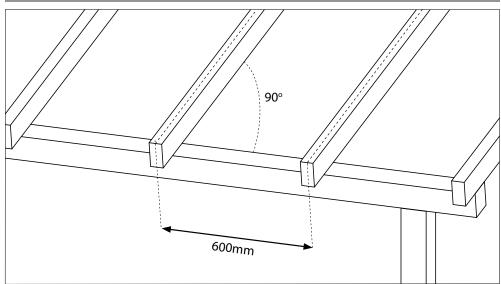

Glaze or doing maintenance work, always use ladders or crawl boards, supported by minimum three roof structural elements.

## Required tools



#### Accessories



### Minimum roof slope



| Profile range | Profile     | Rafter width | Profile Dimension |
|---------------|-------------|--------------|-------------------|
|               |             |              | 600mm             |
|               | EZ Glaze 50 | 40-50mm      |                   |
|               |             |              |                   |
|               |             |              | 600mm             |
|               | EZ Glaze 60 | 50-60mm      |                   |
|               |             |              | 39mm 36mm         |

#### Installation method





## Before Installation

## Rafter spacing



### Installation direction recommendation





# Installation variation and directions Between two walls with full sheets













## Installation

1 Foam tape application



3 Fixing the first EZ Glaze panel



2 Setting the first EZ Glaze panel



4 Setting the second EZ Glaze panel



## Installation

5 Fixing the second EZ Glaze panel



7 Applying butyl tape



Repeat stages 4-5 until the pergola is fully covered



8 Installing head wall flashing (purchased separately)



# Installation - Finishing Accessories

9 Installing side wall flashing (purchased separately)



11 Installing ridge cap (purchased separately)



10 Applying silicone (purchased separately)



# Installation - Finishing



#### Side wall finish when the panel is trimmed (purchased separately)