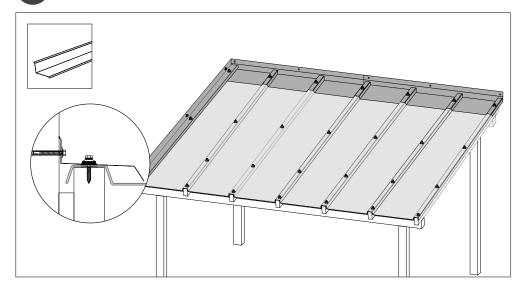

## Installation

5 Fixing the second EZ Glaze panel

7 Applying butyl tape

Repeat stages 4-5 until the pergola is fully covered

8 Installing head wall flashing (purchased separately)