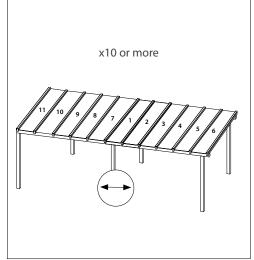

ders or crawl boards, supported by minimum three roof structural elements.

## Required tools



#### Accessories



### Minimum roof slope



| Profile range | Profile     | Rafter width | Profile Dimension |
|---------------|-------------|--------------|-------------------|
|               |             |              | 600mm             |
|               | EZ Glaze 50 | 40-50mm      |                   |
|               |             |              |                   |
|               |             |              | 600mm             |
|               | EZ Glaze 60 | 50-60mm      |                   |
|               |             |              | 39mm 36mm         |

#### Installation method





## Before Installation

## Rafter spacing



### Installation direction recommendation





# Installation variation and directions Between two walls with full sheets













## Installation

1 Foam tape application



3 Fixing the first EZ Glaze panel



2 Setting the first EZ Glaze panel



4 Setting the second EZ Glaze panel



## Installation

5 Fixing the second EZ Glaze panel



7 Applying butyl tape



Repeat stages 4-5 until the pergola is fully covered



8 Installing head wall flashing (purchased separately)



# Installation - Finishing Accessories

9 Installing side wall flashing (purchased separately)



11 Installing ridge cap (purchased separately)



10 Applying silicone (purchased separately)



# Installation - Finishing



#### Side wall finish when the panel is trimmed (purchased separately)