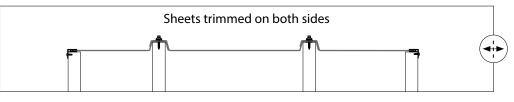

d tools



#### Accessories



### Minimum roof slope



| Profile range | Profile     | Rafter width | Profile Dimension |
|---------------|-------------|--------------|-------------------|
|               |             |              | 600mm             |
|               | EZ Glaze 50 | 40-50mm      |                   |
|               |             |              |                   |
|               |             |              | 600mm             |
|               | EZ Glaze 60 | 50-60mm      |                   |
|               |             |              | 39mm 36mm         |

#### Installation method





## Before Installation

## Rafter spacing



### Installation direction recommendation





# Installation variation and directions Between two walls with full sheets













## Installation

1 Foam tape application



3 Fixing the first EZ Glaze panel



2 Setting the first EZ Glaze panel



4 Setting the second EZ Glaze panel



## Installation

5 Fixing the second EZ Glaze panel



7 Applying butyl tape



Repeat stages 4-5 until the pergola is fully covered



8 Installing head wall flashing (purchased separately)



# Installation - Finishing Accessories

9 Installing side wall flashing (purchased separately)



11 Installing ridge cap (purchased separately)



10 Applying silicone (purchased separately)



# Installation - Finishing



#### Side wall finish when the panel is trimmed (purchased separately)