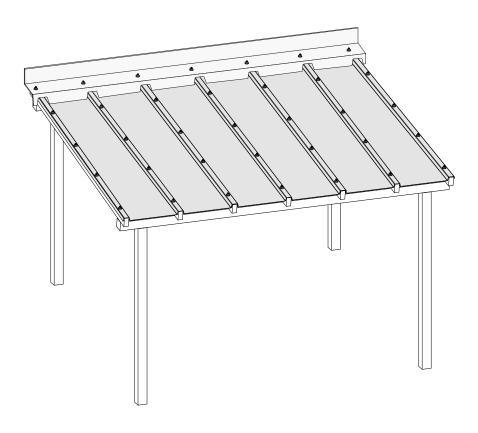

#### Installation method

## Before Installation

## Rafter spacing

### Installation direction recommendation