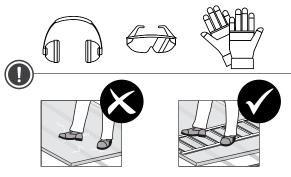

#### Recommended safety equipment

#### Do not step directly on the sheets between the rafters!

When installing EZ Glaze or doing maintenance work, always use ladders or crawl boards, supported by minimum three roof structural elements.