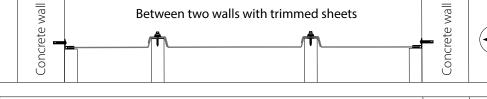

equired tools



#### Accessories



### Minimum roof slope



| Profile range | Profile     | Rafter width | Profile Dimension |
|---------------|-------------|--------------|-------------------|
|               |             |              | 600mm             |
|               | EZ Glaze 50 | 40-50mm      |                   |
|               |             |              |                   |
|               |             |              | 600mm             |
|               | EZ Glaze 60 | 50-60mm      |                   |
|               |             |              | 39mm 36mm         |

#### Installation method





## Before Installation

## Rafter spacing



### Installation direction recommendation





# Installation variation and directions Between two walls with full sheets













## Installation

1 Foam tape application



3 Fixing the first EZ Glaze panel



2 Setting the first EZ Glaze panel



4 Setting the second EZ Glaze panel



## Installation

5 Fixing the second EZ Glaze panel



7 Applying butyl tape



Repeat stages 4-5 until the pergola is fully covered



8 Installing head wall flashing (purchased separately)



# Installation - Finishing Accessories

9 Installing side wall flashing (purchased separately)



11 Installing ridge cap (purchased separately)



10 Applying silicone (purchased separately)



# Installation - Finishing



#### Side wall finish when the panel is trimmed (purchased separately)