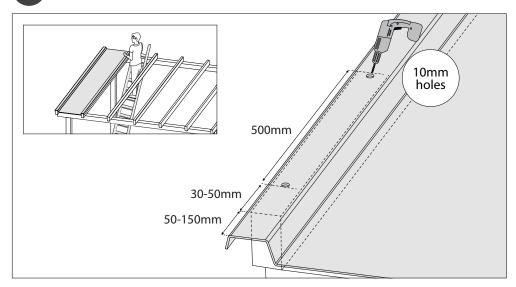

## Installation

5 Fixing the second EZ Glaze panel

7 Applying butyl tape

Repeat stages 4-5 until the pergola is fully covered

8 Installing head wall flashing (purchased separately)