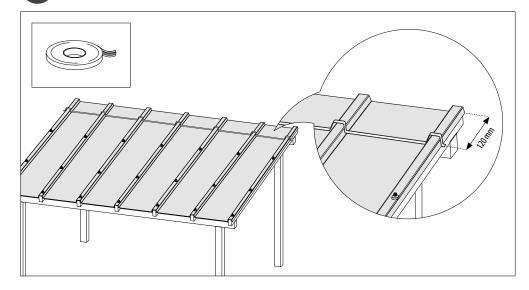

## Installation

5 Fixing the second EZ Glaze panel

7 Applying butyl tape

Repeat stages 4-5 until the pergola is fully covered

8 Installing head wall flashing (purchased separately)