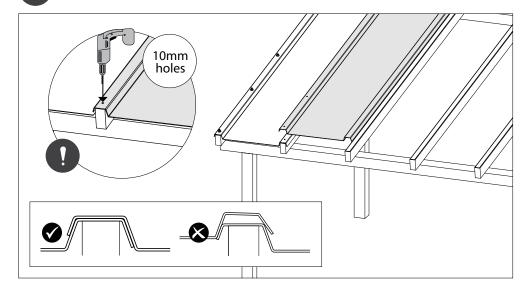

## Installation

5 Fixing the second EZ Glaze panel

7 Applying butyl tape

Repeat stages 4-5 until the pergola is fully covered

8 Installing head wall flashing (purchased separately)