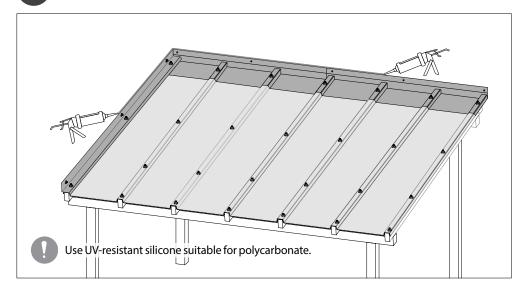

# Installation - Finishing Accessories

9 Installing side wall flashing (purchased separately)

11 Installing ridge cap (purchased separately)

10 Applying silicone (purchased separately)