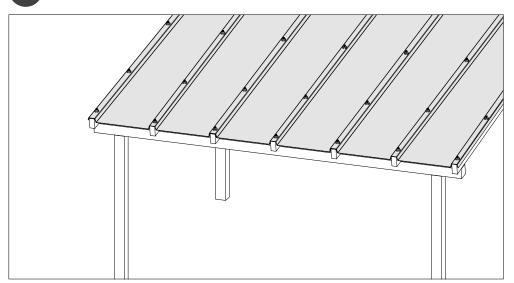

## Installation

5 Fixing the second EZ Glaze panel

7 Applying butyl tape

Repeat stages 4-5 until the pergola is fully covered

8 Installing head wall flashing (purchased separately)