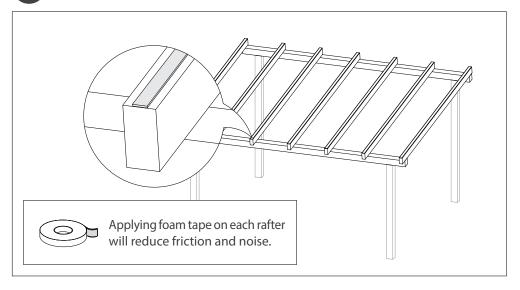

## Installation

1 Foam tape application

3 Fixing the first EZ Glaze panel

2 Setting the first EZ Glaze panel

4 Setting the second EZ Glaze panel