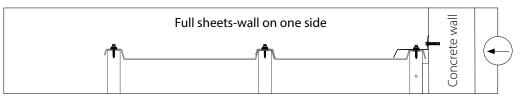

red tools



#### Accessories



### Minimum roof slope



| Profile range | Profile     | Rafter width | Profile Dimension |
|---------------|-------------|--------------|-------------------|
|               |             |              | 600mm             |
|               | EZ Glaze 50 | 40-50mm      |                   |
|               |             |              |                   |
|               |             |              | 600mm             |
|               | EZ Glaze 60 | 50-60mm      |                   |
|               |             |              | 39mm 36mm         |

#### Installation method





## Before Installation

## Rafter spacing



### Installation direction recommendation





# Installation variation and directions Between two walls with full sheets













## Installation

1 Foam tape application



3 Fixing the first EZ Glaze panel



2 Setting the first EZ Glaze panel



4 Setting the second EZ Glaze panel



## Installation

5 Fixing the second EZ Glaze panel



7 Applying butyl tape



Repeat stages 4-5 until the pergola is fully covered



8 Installing head wall flashing (purchased separately)



# Installation - Finishing Accessories

9 Installing side wall flashing (purchased separately)



11 Installing ridge cap (purchased separately)



10 Applying silicone (purchased separately)



# Installation - Finishing



#### Side wall finish when the panel is trimmed (purchased separately)