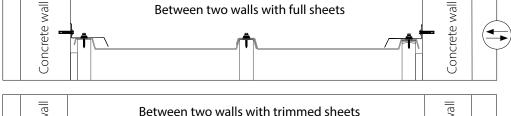

Required tools



#### Accessories



### Minimum roof slope



| Profile range | Profile     | Rafter width | Profile Dimension |
|---------------|-------------|--------------|-------------------|
|               |             |              | 600mm             |
|               | EZ Glaze 50 | 40-50mm      |                   |
|               |             |              |                   |
|               |             |              | 600mm             |
|               | EZ Glaze 60 | 50-60mm      |                   |
|               |             |              | 39mm 36mm         |

#### Installation method





## Before Installation

## Rafter spacing



### Installation direction recommendation





# Installation variation and directions Between two walls with full sheets













## Installation

1 Foam tape application



3 Fixing the first EZ Glaze panel



2 Setting the first EZ Glaze panel



4 Setting the second EZ Glaze panel



## Installation

5 Fixing the second EZ Glaze panel



7 Applying butyl tape



Repeat stages 4-5 until the pergola is fully covered



8 Installing head wall flashing (purchased separately)



# Installation - Finishing Accessories

9 Installing side wall flashing (purchased separately)



11 Installing ridge cap (purchased separately)



10 Applying silicone (purchased separately)



# Installation - Finishing



#### Side wall finish when the panel is trimmed (purchased separately)