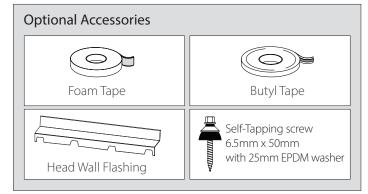

gazebos
- Patio enclosures
- Sunrooms
- Carports





#### **Profile**



#### **Product Availability**

| Thickness      | 3 mm     |
|----------------|----------|
| Cover Width    | 600 mm   |
| Maximum Length | 7,000 mm |

### Color Range

| Color     | LT (%) | SC*  | SHGC** |
|-----------|--------|------|--------|
| Clear     | 90     | 1.0  | 0.86   |
| Grey      | 20     | 0.51 | 0.44   |
| Breeze    | 70     | 0.61 | 0.53   |
| Bronze    | 20     | 0.53 | 0.46   |
| Solar Ice | 20     | 0.4  | 0.35   |

<sup>\*</sup>Shading Coefficient

Additional colors are available under minimum quantities.

## Flammability

EZ Glaze™ complies with the most demanding international fire resistance standards in the field of plastic.

European Standar'd: EN 13501 - B s1, d0



#### Installtion







#### **PALRAM UK** Tel: +44 1302 380738 Fax: +44 1302 380739 sales.uk@palram.com www.palram.com





<sup>\*\*</sup>Solar Heat Gain (SHGC)