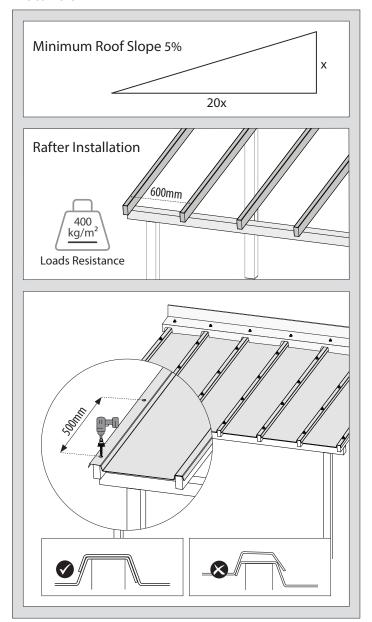

#### Overview

EZ Glaze™ smart layout simplifies installation and fastening, while providing high load capacity and durability.

The 3mm thick polycarbonate sheets fit directly over rafters without supporting purlins.

#### Installtion