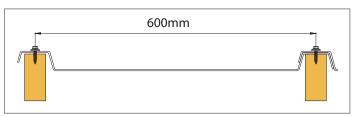

#### **Profile**

#### **Product Availability**

| Thickness      | 3 mm     |
|----------------|----------|
| Cover Width    | 600 mm   |
| Maximum Length | 7,000 mm |