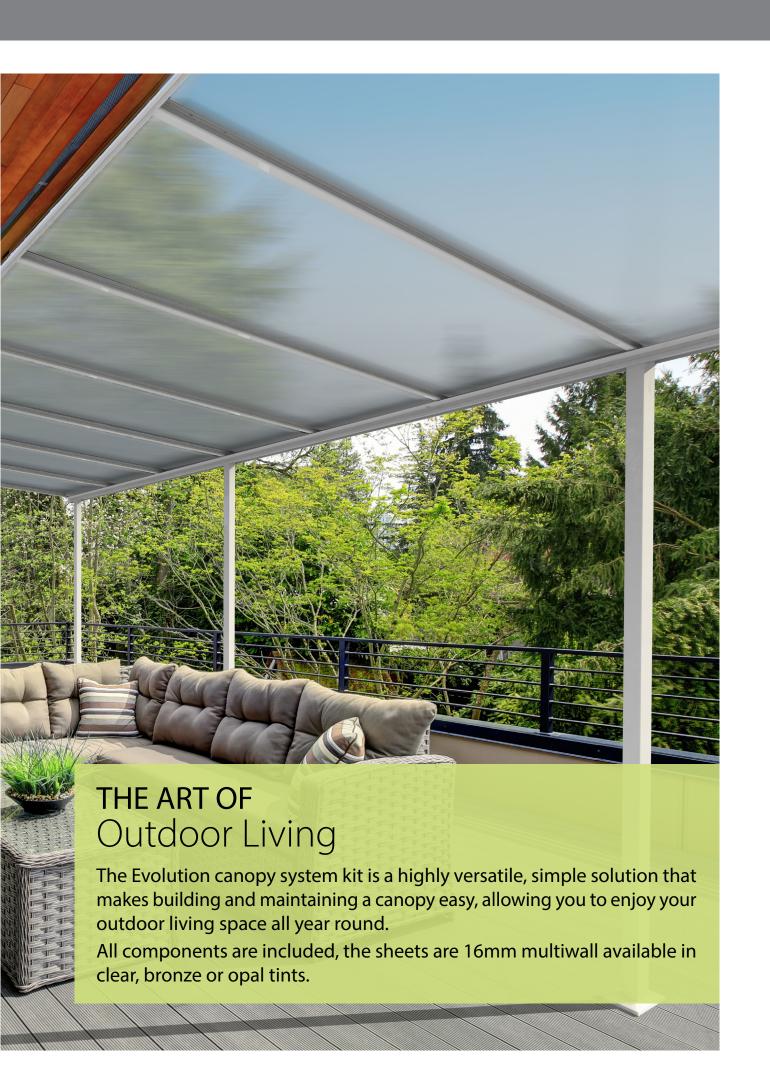

### Evolution Features

Ultra-durable patio canopy with polycarbonate sheets. Multifunctional outdoor structure, designed for superior protection all year-round.

The eaves beam cleverly doubles as an integral box gutter utilising the support posts as down pipes, with the rain water exiting through the variable height post feet.

The canopy is glazed with 16mm multiwall polycarbonate sheets offering greater flexibility in canopy design with enhanced strength and rigidity.

The system can accommodate pitches from 5 degrees to 20 Degrees. Elegant and modern stylish canopy design.