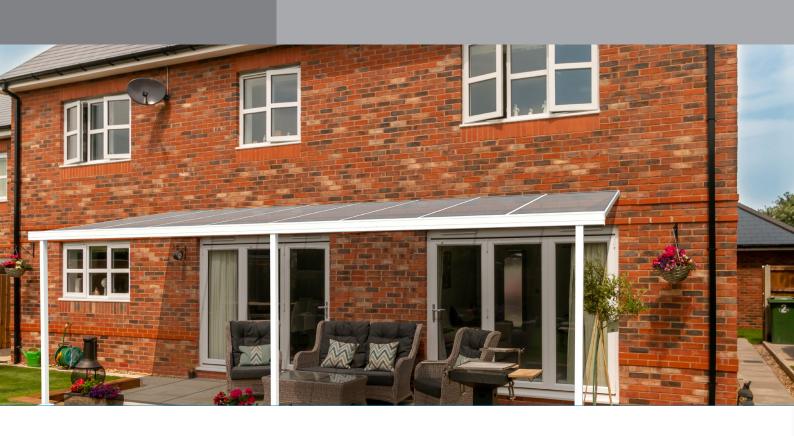

# BRINGING YOUR GARDEN ALIVE ALL YEAR ROUND.

Build better outdoor living spaces for you and your family rain or shine, by installing an EVOLUTION canopy kit for your residential project.

### Evolution Features

Ultra-durable patio canopy with polycarbonate sheets. Multifunctional outdoor structure, designed for superior protection all year-round.

The eaves beam cleverly doubles as an integral box gutter utilising the support posts as down pipes, with the rain water exiting through the variable height post feet.

The canopy is glazed with 16mm multiwall polycarbonate sheets offering greater flexibility in canopy design with enhanced strength and rigidity.

The system can accommodate pitches from 5 degrees to 20 Degrees. Elegant and modern stylish canopy design.