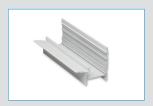

### Evolution Features

Ultra-durable patio canopy with polycarbonate sheets. Multifunctional outdoor structure, designed for superior protection all year-round.

The eaves beam cleverly doubles as an integral box gutter utilising the support posts as down pipes, with the rain water exiting through the variable height post feet.

#### Canopy Components

Glazing Bar

End Bar

Wall Plate

Eaves Beam/Gutter

Sheet End Trim

Canopy Post (Leg)