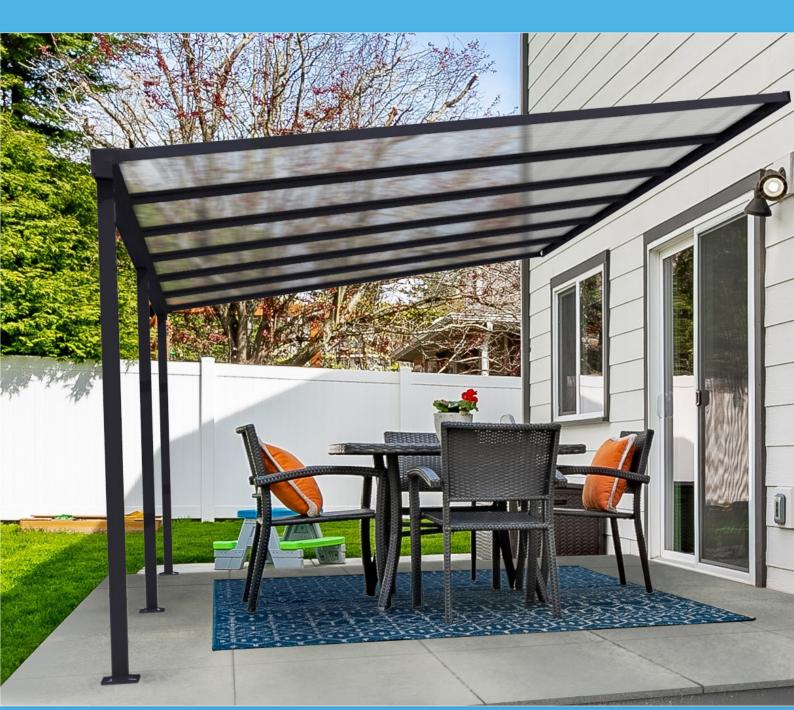

# BRINGING YOUR GARDEN ALIVE ALL YEAR ROUND.

Build better outdoor living spaces for you and your family rain or shine, by installing an EVOLUTION canopy kit for your residential project.

### Evolution Features

Ultra-durable patio canopy with polycarbonate sheets. Multifunctional outdoor structure, designed for superior protection all year-round.

The eaves beam cleverly doubles as an integral box gutter utilising the support posts as down pipes, with the rain water exiting through the variable height post feet.

The canopy is glazed with 16mm multiwall polycarbonate sheets offering greater flexibility in canopy design with enhanced strength and rigidity.

The system can accommodate pitches from 5 degrees to 20 Degrees. Elegant and modern stylish canopy design.