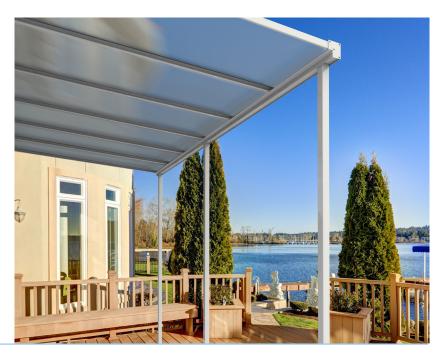

### Evolution Features

Ultra-durable patio canopy with polycarbonate sheets. Multifunctional outdoor structure, designed for superior protection all year-round.

The eaves beam cleverly doubles as an integral box gutter utilising the support posts as down pipes, with the rain water exiting through the variable height post feet.

The canopy is glazed with 16mm multiwall polycarbonate sheets offering greater flexibility in canopy design with enhanced strength and rigidity.

The system can accommodate pitches from 5 degrees to 20 Degrees. Elegant and modern stylish canopy design.