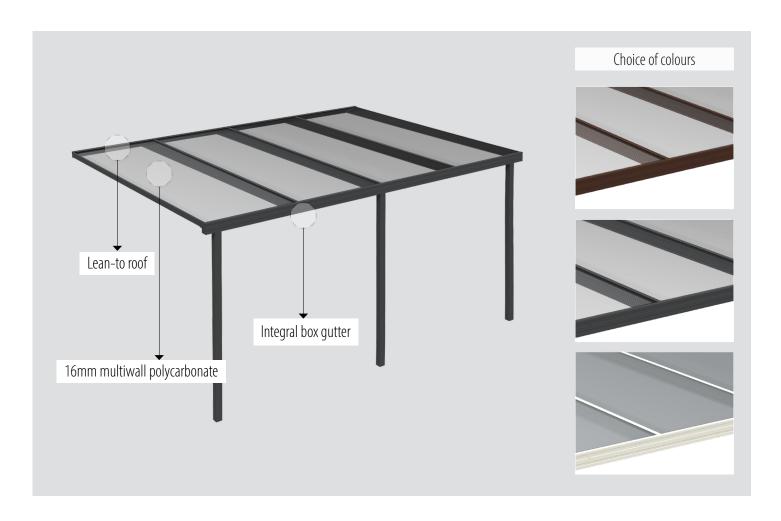

### Evolution Features

Ultra-durable patio canopy with polycarbonate sheets. Multifunctional outdoor structure, designed for superior protection all year-round.

The eaves beam cleverly doubles as an integral box gutter utilising the support posts as down pipes, with the rain water exiting through the variable height post feet.

The canopy is glazed with 16mm multiwall polycarbonate sheets offering greater flexibility in canopy design with enhanced strength and rigidity.

The system can accommodate pitches from 5 degrees to 20 Degrees. Elegant and modern stylish canopy design.

### 16mm Multiwall - Colours options