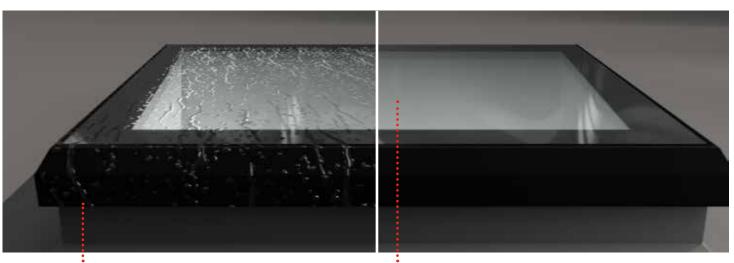

# High performance self-cleaning glass

Luma features self-cleaning glass. It has a special coating that uses UV rays to break down organic matter on the surface, which then washes away when it rains. So, the glass stays cleaner for longer, and the need for regular washing is significantly reduced.