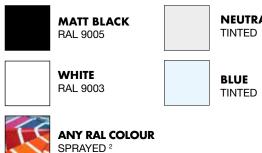

### **Tinted laminated glass options**

Luma is available with either neutral or blue tinted glass. Tinted glass still allows the light to flood in but reduces uncomfortable glare when the sun hits the glass.

weather can throw at it. Its aluminium frame is powder coated for durability and has a UVresistant, weather-tight seal. It also comes in a choice of finishes to complement your home. Opt for a standard black or white frame or choose from a range of painted colour options.<sup>2</sup>