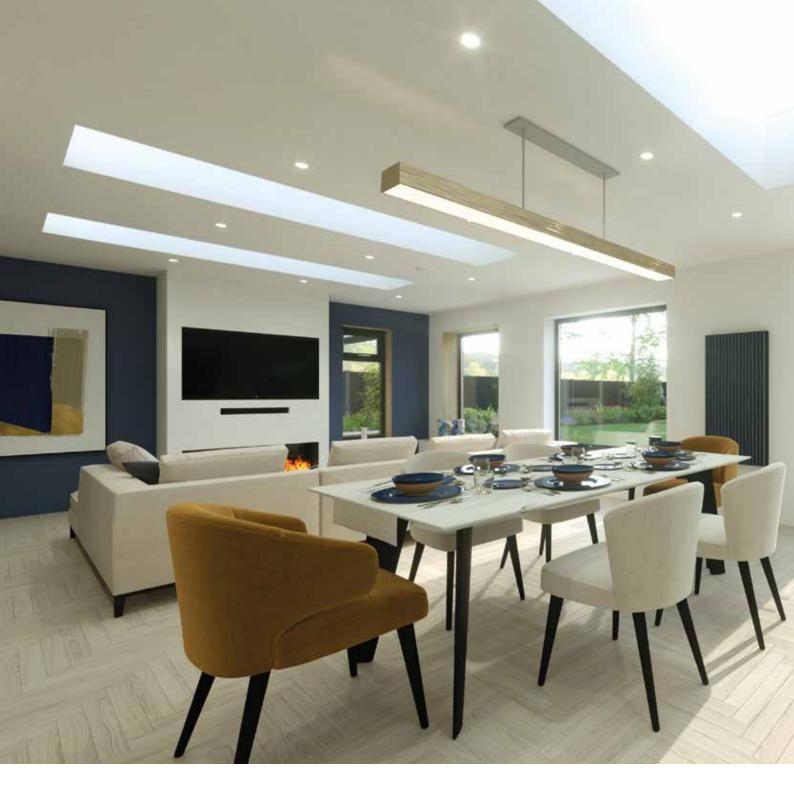

# Transforming rooms into vibrant living spaces

It's no secret that exposure to natural light can do wonders for your physical and mental health. Daylight lifts your mood, makes you feel motivated, improves your productivity and helps you to sleep better. So, with all those benefits, doesn't it make sense to bring more daylight into your home? With Luma flat rooflights, you can.

Luma flat rooflights are elevated, fixed shut, flat roof windows with a sleek and contemporary look. And, unlike roof

lanterns, there are no bars across the glass to interrupt your view of the sky or cast shadows across your room. They're the perfect way to flood your home with natural light.

So, whether you're planning a new flat roof extension or want to breathe life into an existing one, adding Luma flat rooflights will totally transform the space.