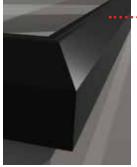

weather can throw at it. Its aluminium frame is powder coated for durability and has a UVresistant, weather-tight seal. It also comes in a choice of finishes to complement your home. Opt for a standard black or white frame or choose from a range of painted colour options.<sup>2</sup>