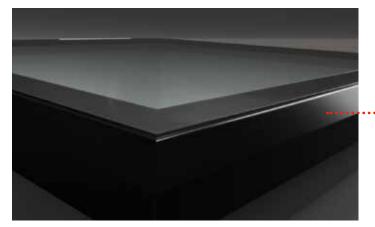

### Integral drainage system

#### Exclusive to Luma

The outer frame includes a unique drainage system that allows moisture to drain away outside for added reassurance.