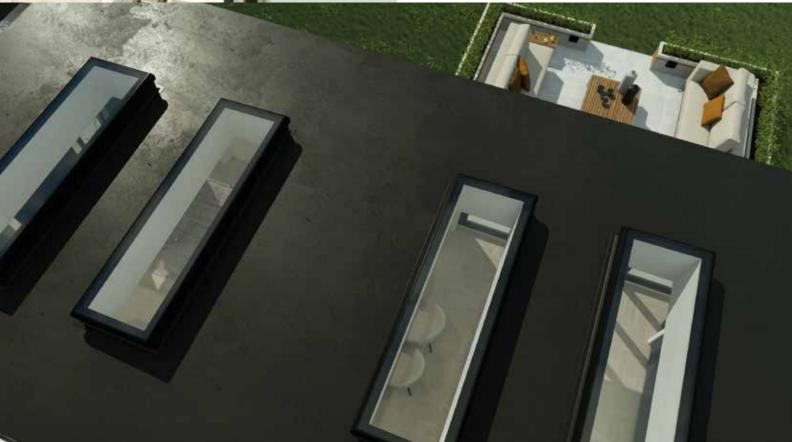

# Transforming rooms into vibrant living spaces

It's no secret that exposure to natural light can do wonders for your physical and mental health. Daylight lifts your mood, makes you feel motivated, improves your productivity and helps you to sleep better. So, with all those benefits, doesn't it make sense to bring more daylight into your home? With Luma flat rooflights, you can.

Luma flat rooflights are elevated, fixed shut, flat roof windows with a sleek and contemporary look. And, unlike roof

lanterns, there are no bars across the glass to interrupt your view of the sky or cast shadows across your room. They're the perfect way to flood your home with natural light.

### Available in square and rectangular designs

Luma flat rooflights are made to measure, allowing you to create a rooflight that perfectly fits your space and style.

Square designs range from 500 x 500mm to 1400 x 1400mm, and rectangular designs from 500mm wide up to 3000mm projection.<sup>1</sup> Add just one rooflight, or consider adding two or more for a large extension.