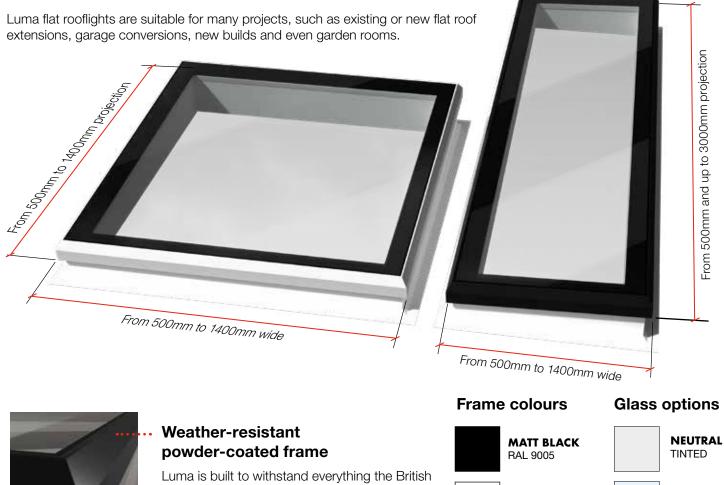

### Available in square and rectangular designs

Luma flat rooflights are made to measure, allowing you to create a rooflight that perfectly fits your space and style.

Square designs range from 500 x 500mm to 1400 x 1400mm, and rectangular designs from 500mm wide up to 3000mm projection.<sup>1</sup> Add just one rooflight, or consider adding two or more for a large extension.

### Made-to-measure

2.5° - 5°

Can be sized from 500 x 500mm up to 1400 x 3000mm.<sup>1</sup> Ask us for a quote.