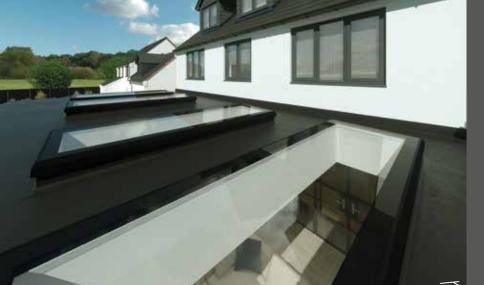

Luma flat rooflights are elevated, fixed shut, flat roof windows with a sleek and contemporary look. And, unlike roof

lanterns, there are no bars across the glass to interrupt your view of the sky or cast shadows across your room. They're the perfect way to flood your home with natural light.

So, whether you're planning a new flat roof extension or want to breathe life into an existing one, adding Luma flat rooflights will totally transform the space.

### Available in square and rectangular designs

Luma flat rooflights are made to measure, allowing you to create a rooflight that perfectly fits your space and style.

Square designs range from 500 x 500mm to 1400 x 1400mm, and rectangular designs from 500mm wide up to 3000mm projection.<sup>1</sup> Add just one rooflight, or consider adding two or more for a large extension.