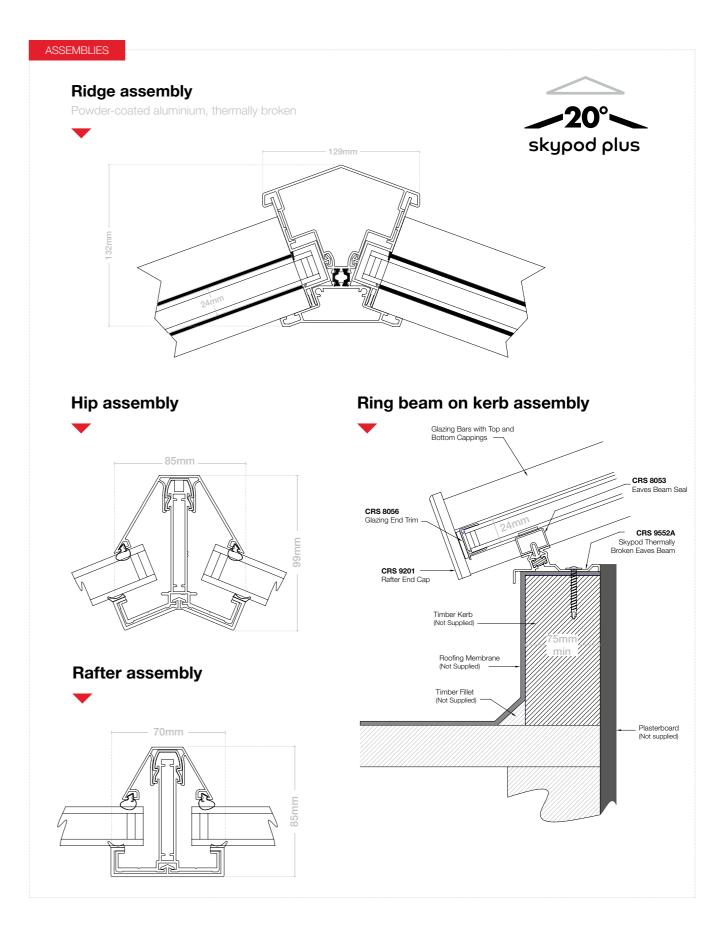

## INSTALLATION

Skypod has been designed for fast, accurate, simple installation. Everything is pre-cut and all screw holes are pre-drilled.

This ensures installers can provide a precision-fitted watertight lantern roof, while making the job as quick and easy as possible. What's more, the architectural design means there are no fussy ridge crestings or finials to fit, giving you the ultimate in clean sight-lines. A unique ridge end cover cap completes the sleek appearance.

## **SKYPOD TECHNICAL INFORMATION**

# skypod

## **SKYPOD PLUS TECHNICAL INFORMATION**

# Compronent 8