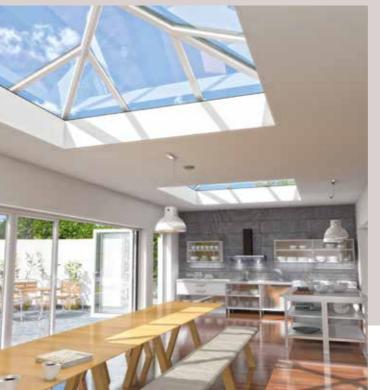

# Make your home

Imagine creating a stylish new living space that's flooded with natural light. Imagine an inspiring contemporary design feature that will not only enhance your lifestyle but add value to your home too. Some would call it the 'wow' factor. We call it Skypod – an innovative pitched lantern roof range that's been created for today's style-conscious homeowner.

The Eurocell Skypod pitched lantern roof system enables you to create an eye-catching, contemporary feature that floods the interior of a property with natural

light. It brings life and freshness to uninspiring flatroofed buildings, and makes a stunning alternative to conventional conservatory roofs.