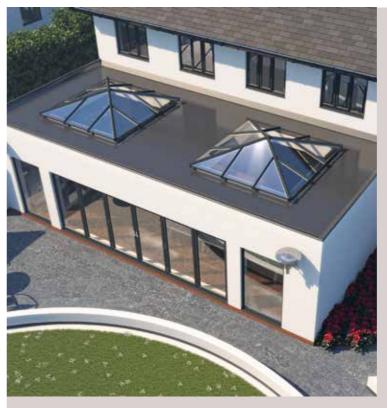

The Eurocell Skypod pitched lantern roof system enables you to create an eye-catching, contemporary feature that floods the interior of a property with natural

light. It brings life and freshness to uninspiring flatroofed buildings, and makes a stunning alternative to conventional conservatory roofs.

Skypod lantern roofs add height, light and volume to any living space. They are the perfect choice for a wide range of refurbishment, extension or new-build projects – including reception areas, classrooms, orangeries, kitchen-diners and garage conversion

# Styles to suit

Skypod is available in a wide range of sizes and styles, so you can create a lantern roof that complements the individuality of your home. Skypod is suitable for a wide range of projects such as flat-roofed extensions, orangeries, new builds, kitchen-diners and garage conversions. Go large to create an impressive feature on your flat roof – maximising the natural light in your room.