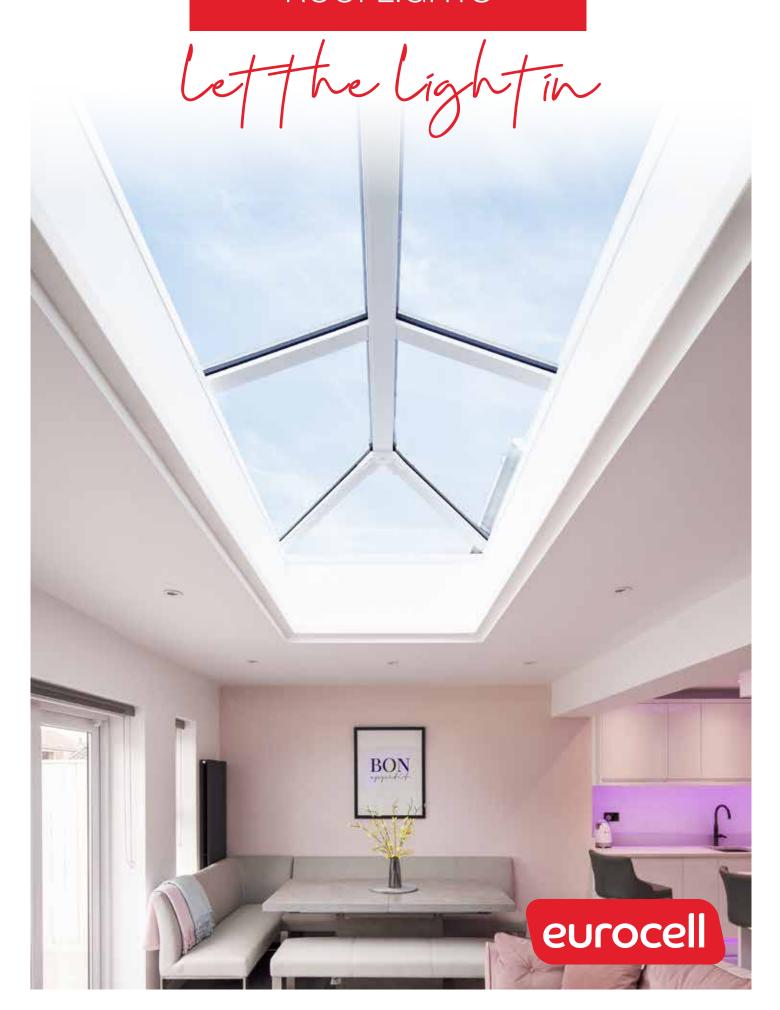

# 1 aspirational Living spaces

Go large to create an impressive feature on your flat roof – maximising the natural light in your room

# Make your home

Imagine creating a stylish new living space that's flooded with natural light. Imagine an inspiring contemporary design feature that will not only enhance your lifestyle but add value to your home too. Some would call it the 'wow' factor. We call it Skypod – an innovative pitched lantern roof range that's been created for today's style-conscious homeowner.

The Eurocell Skypod pitched lantern roof system enables you to create an eye-catching, contemporary feature that floods the interior of a property with natural

light. It brings life and freshness to uninspiring flatroofed buildings, and makes a stunning alternative to conventional conservatory roofs.

Skypod lantern roofs add height, light and volume to any living space. They are the perfect choice for a wide range of refurbishment, extension or new-build projects – including reception areas, classrooms, orangeries, kitchen-diners and garage conversion