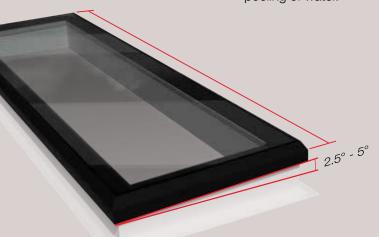

#### 2-5° installation pitch

Flexible installation options to minimise pooling of water.3