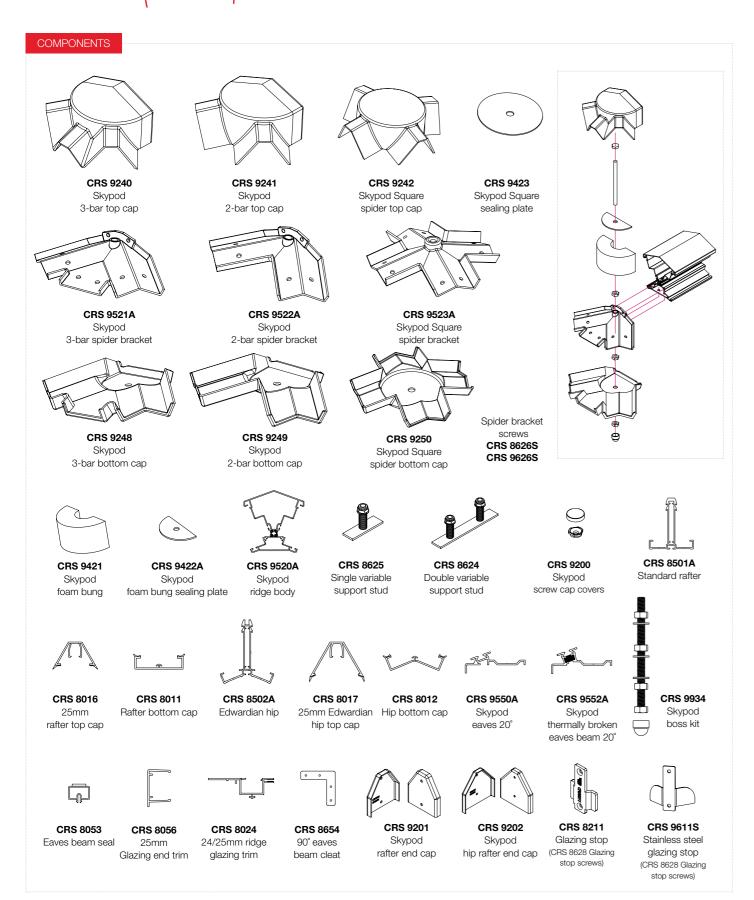

Grey interior\*

#### **Glass colours**

Now you can create a lantern roof that complements the individuality of your home with our range of glass colours. Self-cleaning, temperature controlled glass is included as standard.





**BLUE** 





**BRONZE** 



AQUA

## INSTALLATION

Skypod has been designed for fast, accurate, simple installation. Everything is pre-cut and all screw holes are pre-drilled.

This ensures installers can provide a precision-fitted watertight lantern roof, while making the job as quick and easy as possible. What's more, the architectural design means there are no fussy ridge crestings or finials to fit, giving you the ultimate in clean sight-lines. A unique ridge end cover cap completes the sleek appearance.



## **SKYPOD TECHNICAL INFORMATION**

# skypod







## **SKYPOD PLUS TECHNICAL INFORMATION**

# Compronent 8



# skypod plus





They're the perfect way to flood your home with natural light. So, whether you're planning a new flat roof extension or want to breathe life into an existing one, adding Luma flat rooflights will totally transform the space.

At Eurocell, we believe you should never have to compromise on quality or performance when you make improvements to your home. That's why innovation is at the heart of our Luma flat rooflights. We've built-in exclusive, market-leading features that come as standard to bring you a premium-quality product that performs excellently.

flatroof option



# luma FLAT ROOFLIGHTS

# Thermally broken and glazing options

for excellentenergy efficiency

Luma's aluminium frame has an integrated th