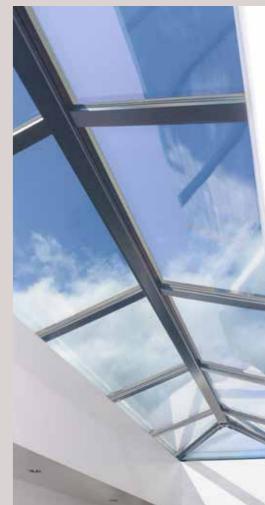

# The easy way to add more

class to your glass roof

Skypod Plus has been designed with a premium frame that looks great, is high quality and easy to install.

Available in black, white and grey This sleek, modern lantern roof has been designed to meet the demands of design-conscious buyers.

If you want to let more natural light into your flat roof extension or garage conversion, but also want a contemporary design that works in harmony with your living space, then Skypod Plus is the perfect solution.

premium finish

Because we've used an aluminium frame and aluminium ridge and top rafter cappings, Skypod Plus offers a premium quality finish, for years of faithful service.

#### Multiple design options

Eurocell Skypod Plus is available in a range of stylish options, helping you make light work of the most demanding design and installation requirements