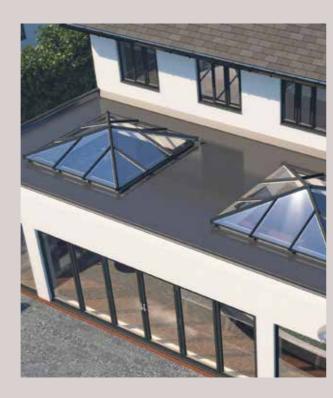

# 1 aspirational Living spaces

Go large to create an impressive feature on your flat roof – maximising the natural light in your room

The Eurocell Skypod pitched lantern roof system enables you to create an eye-catching, contemporary feature that floods the interior of a property with natural

light. It brings life and freshness to uninspiring flatroofed buildings, and makes a stunning alternative to conventional conservatory roofs.

Skypod lantern roofs add height, light and volume to any living space. They are the perfect choice for a wide range of refurbishment, extension or new-build projects – including reception areas, classrooms, orangeries, kitchen-diners and garage conversion

# Styles to suit

Skypod is available in a wide range of sizes and styles, so you can create a lantern roof that complements the individuality of your home. Skypod is suitable for a wide range of projects such as flat-roofed extensions, orangeries, new builds, kitchen-diners and garage conversions. Go large to create an impressive feature on your flat roof – maximising the natural light in your room.