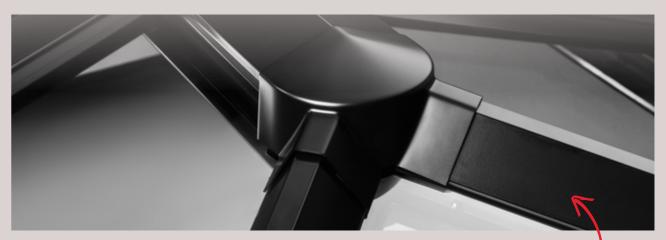

## INSTALLATION

Skypod has been designed for fast, accurate, simple installation. Everything is pre-cut and all screw holes are pre-drilled.

This ensures installers can provide a precision-fitted watertight lantern roof, while making the job as quick and easy as possible. What's more, the architectural design means there are no fussy ridge crestings or finials to fit, giving you the ultimate in clean sight-lines. A unique ridge end cover cap completes the sleek appearance.

# Compronent 8