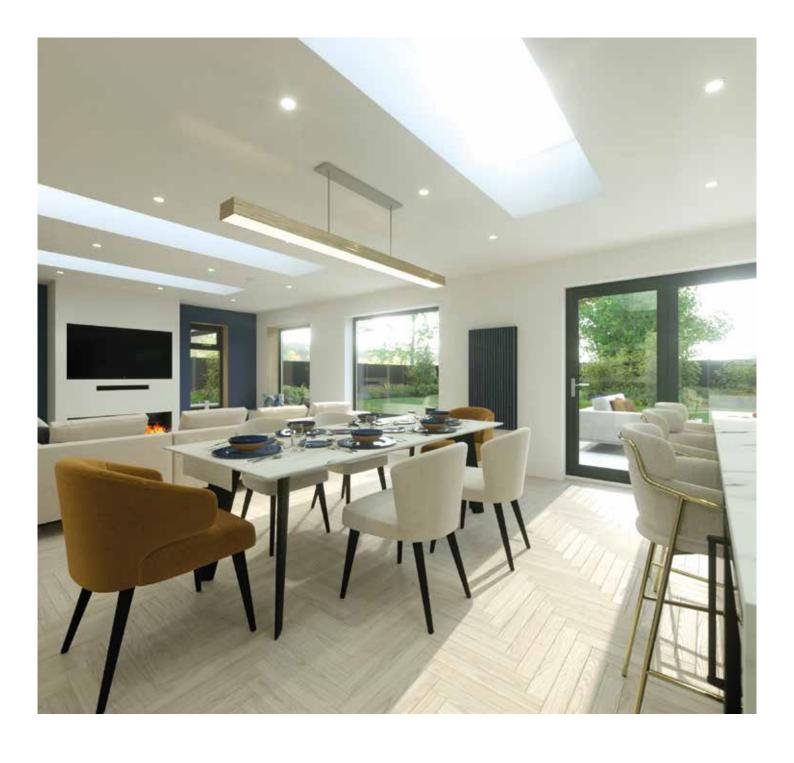

# Make your home

Imagine creating a stylish new living space that's flooded with natural light. Imagine an inspiring contemporary design feature that will not only enhance your lifestyle but add value to your home too. Some would call it the 'wow' factor. We call it Skypod – an innovative pitched lantern roof range that's been created for today's style-conscious homeowner.

The Eurocell Skypod pitched lantern roof system enables you to create an eye-catching, contemporary feature that floods the interior of a property with natural

light. It brings life and freshness to uninspiring flatroofed buildings, and makes a stunning alternative to conventional conservatory roofs.

Skypod lantern roofs add height, light and volume to any living space. They are the perfect choice for a wide range of refurbishment, extension or new-build projects – including reception areas, classrooms, orangeries, kitchen-diners and garage conversion