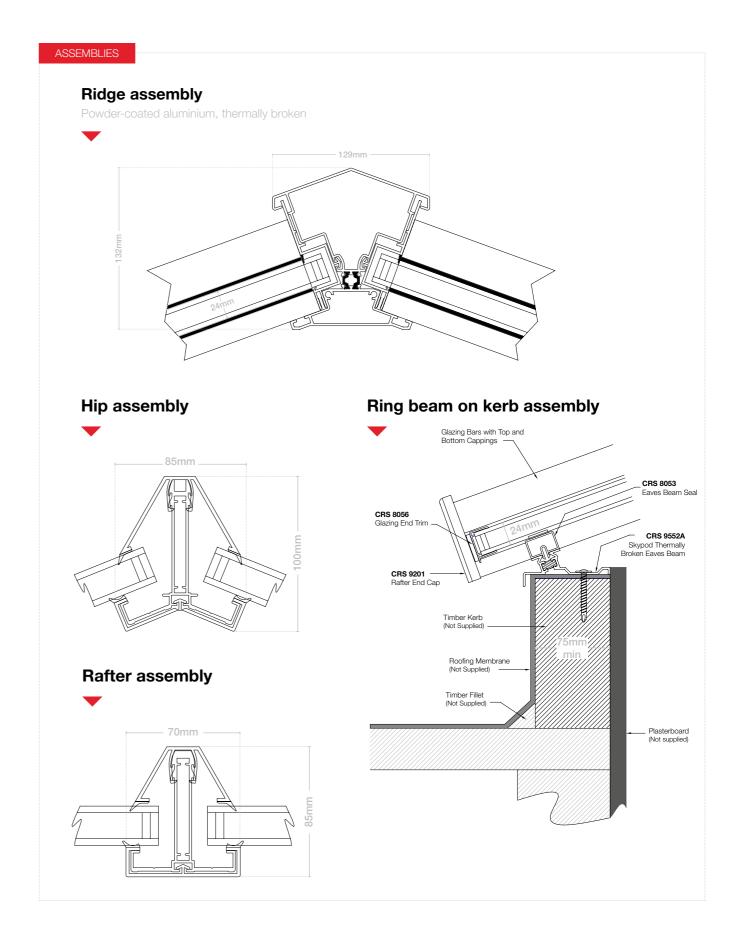

Grey interior\*

#### **Glass colours**

Now you can create a lantern roof that complements the individuality of your home with our range of glass colours. Self-cleaning, temperature controlled glass is included as standard.





**BLUE** 





**BRONZE** 



AQUA

## INSTALLATION

Skypod has been designed for fast, accurate, simple installation. Everything is pre-cut and all screw holes are pre-drilled.

This ensures installers can provide a precision-fitted watertight lantern roof, while making the job as quick and easy as possible. What's more, the architectural design means there are no fussy ridge crestings or finials to fit, giving you the ultimate in clean sight-lines. A unique ridge end cover cap completes the sleek appearance.



## **SKYPOD TECHNICAL INFORMATION**

# skypod







## **SKYPOD PLUS TECHNICAL INFORMATION**

# Compronent 8



# skypod plus





They're the perfect way to flood your home with natural light. So, whether you're planning a new flat roof extension or want to breathe life into an existing one, adding Luma flat rooflights will totally transform the space.

At Eurocell, we believe you should never have to compromise on quality or performance when you make improvements to your home. That's why innovation is at the heart of our Luma flat rooflights. We've built-in exclusive, market-leading features that come as standard to bring you a premium-quality product that performs excellently.

flatroof option



# luma FLAT ROOFLIGHTS

# Thermally broken and glazing options

for excellentenergy efficiency

Luma's aluminium frame has an integrated ther