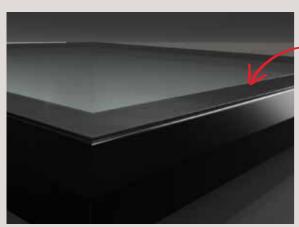

( Integral drainage system

The outer frame includes a unique drainage system that allows moisture to drain away outside for added reassurance.

High performance self-cleaning glass
Luma features self-cleaning glass. It has a
special coating that uses UV rays to break
down organic matter on the surface, which
then washes away when it rains. So, the glass
stays cleaner for longer, and the need for
regular washing is significantly reduced.