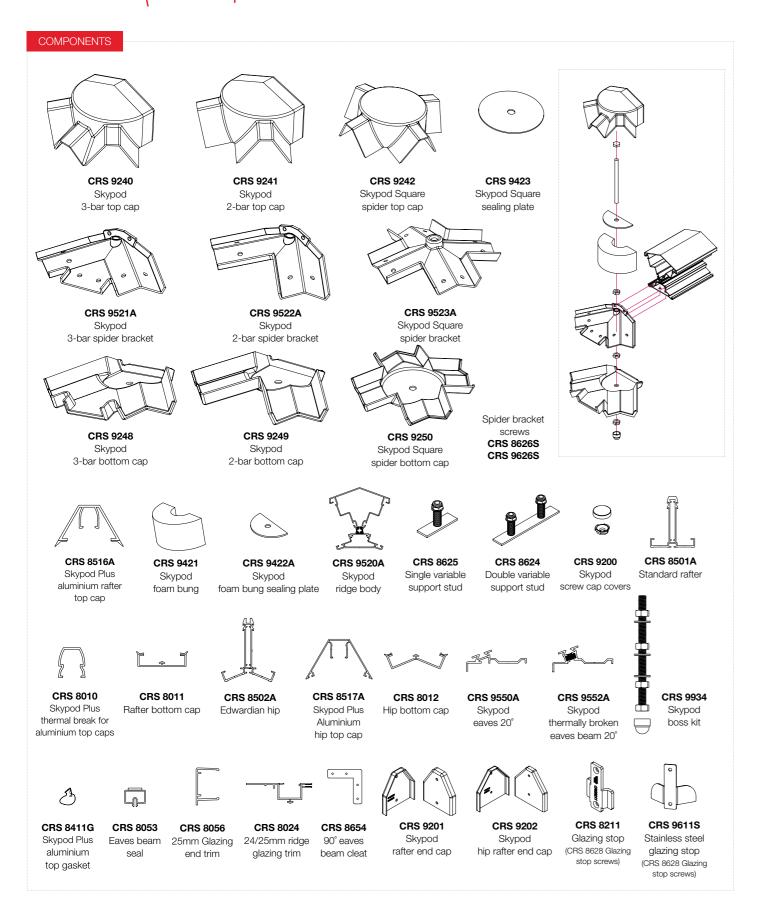

## **SKYPOD PLUS TECHNICAL INFORMATION**

# skypod plus

They're the perfect way to flood your home with natural light. So, whether you're planning a new flat roof extension or want to breathe life into an existing one, adding Luma flat rooflights will totally transform the space.