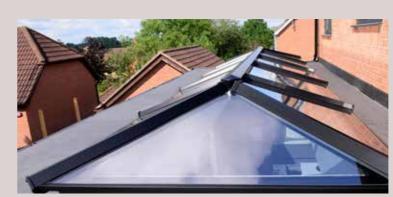

# Styles to suit

Skypod is available in a wide range of sizes and styles, so you can create a lantern roof that complements the individuality of your home. Skypod is suitable for a wide range of projects such as flat-roofed extensions, orangeries, new builds, kitchen-diners and garage conversions. Go large to create an impressive feature on your flat roof – maximising the natural light in your room.

#### Choose your size and style

Up to 1.5m x 2.75m

A perfect 8gware

The alternative to a single span rectangular rooflight, our square lantern roof offers perfectly balanced sightlines and, thanks to its simple 4-hip design, higher levels of natural light than conventional designs of the same surface area. Because it can be produced in sizes right down to 0.5m× 0.5m, this means that even the smallest flat roofs can still benefit from day long natural light.

#### Whatever the size, Skypod squares up

Whether you're looking for a small rooflight or large gazebo-style lantern roof, there's a solution for you. Our dedicated frame system means that rafter bars line-up perfectly, whatever the size.

#### Perfect for home extensions

Looking to extend? Make a stunning feature of a flat roof with Skypod.

Skypod Lantern Roofs square shaped with White interior

Up to 1.5m x 7.45m

Up to 2.75m x 8.7m

Up to 2.75m x 2.75m