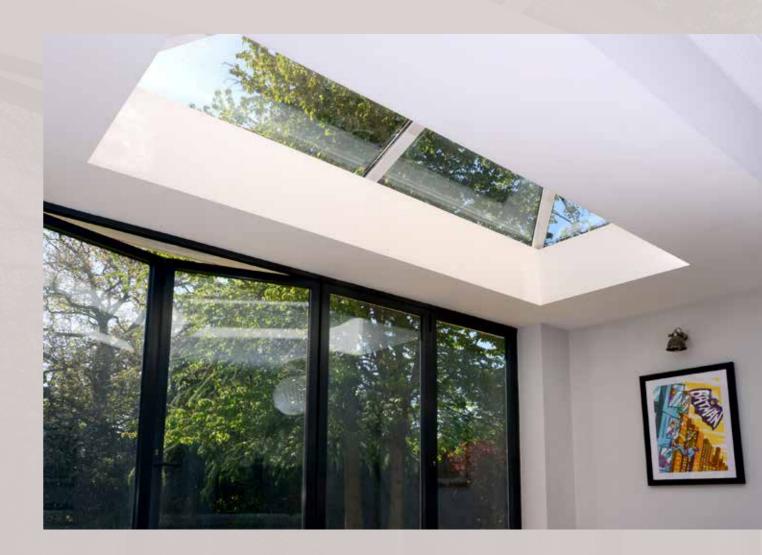

# Make your home

Imagine creating a stylish new living space that's flooded with natural light. Imagine an inspiring contemporary design feature that will not only enhance your lifestyle but add value to your home too. Some would call it the 'wow' factor. We call it Skypod – an innovative pitched lantern roof range that's been created for today's style-conscious homeowner.

The Eurocell Skypod pitched lantern roof system enables you to create an eye-catching, contemporary feature that floods the interior of a property with natural

light. It brings life and freshness to uninspiring flatroofed buildings, and makes a stunning alternative to conventional conservatory roofs.

Skypod lantern roofs add height, light and volume to any living space. They are the perfect choice for a wide range of refurbishment, extension or new-build projects – including reception areas, classrooms, orangeries, kitchen-diners and garage conversion