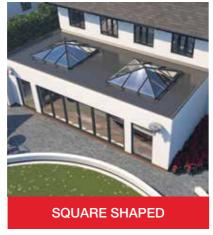

#### Choose your size and style

Up to 1.5m x 2.75m

A perfect 8gware

The alternative to a single span rectangular rooflight, our square lantern roof offers perfectly balanced sightlines and, thanks to its simple 4-hip design, higher levels of natural light than conventional designs of the same surface area. Because it can be produced in sizes right down to 0.5m× 0.5m, this means that even the smallest flat roofs can still benefit from day long natural light.

Skypod Lantern Roof square shaped in Anthracite Grey

#### Whatever the size, Skypod squares up

Whether you're looking for a small rooflight or large gazebo-style lantern roof, there's a solution for you. Our dedicated frame system means that rafter bars line-up perfectly, whatever the size.