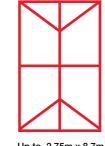

#### Choose your size and style

Up to 1.5m x 2.75m

A perfect 8gware

The alternative to a single span rectangular rooflight, our square lantern roof offers perfectly balanced sightlines and, thanks to its simple 4-hip design, higher levels of natural light than conventional designs of the same surface area. Because it can be produced in sizes right down to 0.5m× 0.5m, this means that even the smallest flat roofs can still benefit from day long natural light.

Up to 1.5m x 1.5m