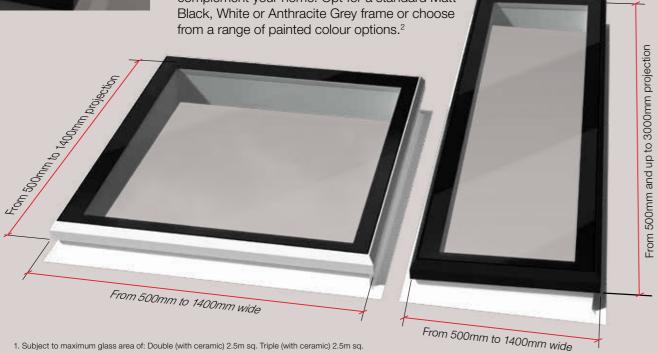

# square and rectangular designs

Luma flat rooflights are made to measure, allowing you to create a rooflight that perfectly fits your space and style. Square designs range from 500 x 500mm to 1400 x 1400mm, and rectangular designs from 500mm wide up to 3000mm projection.1

#### Weather-resistant powder-coated frame

Luma is built to withstand everything the British weather can throw at it. Its aluminium frame is powder coated to Qualicoat Seaside standards for durability and has a UV-resistant, weathertight seal. It also comes in a choice of finishes to complement your home. Opt for a standard Matt

#### Made-to-measure

Can be sized from 500 x 500mm up to 1400 x 3000mm.<sup>1</sup> Ask us for a quote.