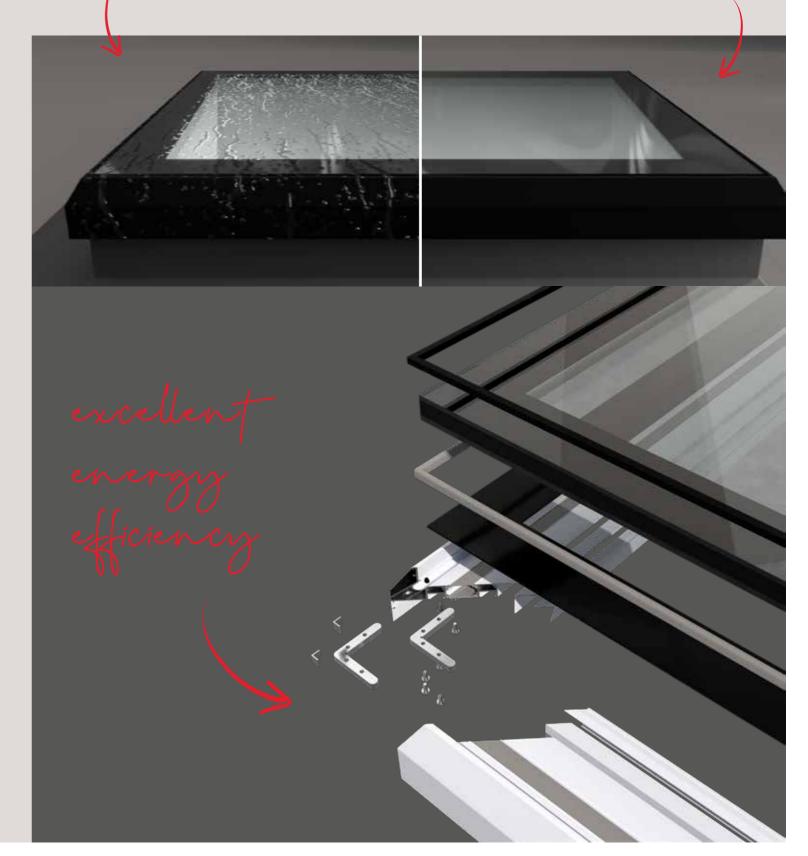

# Thermally broken and glazing options

for excellentenergy efficiency

Luma's aluminium frame has an integrated thermal break, which reduces heat transfer. And it's available in double-glazed and triple-glazed options, with U-values of 1.3 W/m²K for double and 0.92 W/m²K for triple-glazed. So, you'll stay cool in summer and warm in winter and save money on energy bills.

( Integral drainage system

The outer frame includes a unique drainage system that allows moisture to drain away outside for added reassurance.

High performance self-cleaning glass
Luma features self-cleaning glass. It has a
special coating that uses UV rays to break
down organic matter on the surface, which
then washes away when it rains. So, the glass
stays cleaner for longer, and the need for
regular washing is significantly reduced.