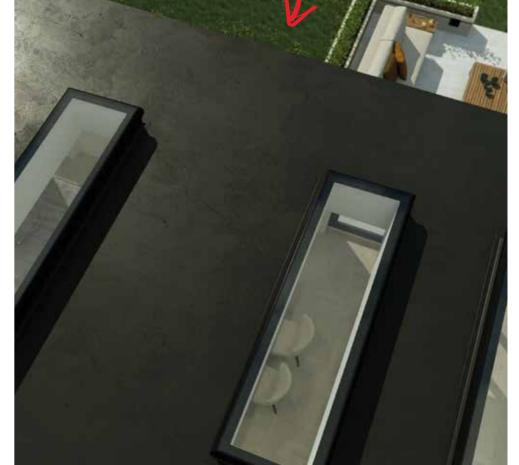

# square and rectangular designs

Luma flat rooflights are made to measure, allowing you to create a rooflight that perfectly fits your space and style. Square designs range from 500 x 500mm to 1400 x 1400mm, and rectangular designs from 500mm wide up to 3000mm projection.1

Add just one rooflight, or consider adding two or more for a large extension. Luma flat rooflights are suitable for many projects, such as existing or new flat roof extensions, garage conversions, new builds and even garden rooms.