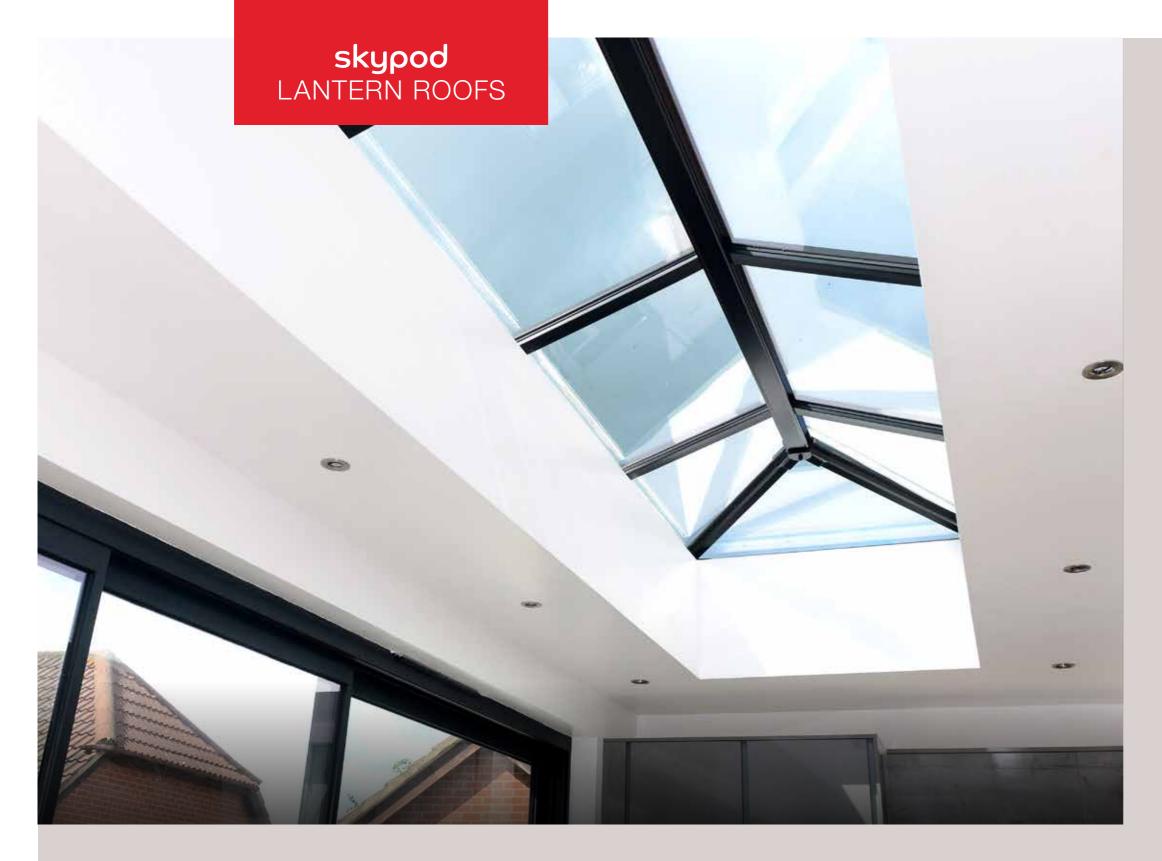

# skypod LANTERN ROOFS

# Styles to suit

Skypod is available in a wide range of sizes and styles, so you can create a lantern roof that complements the individuality of your home. Skypod is suitable for a wide range of projects such as flat-roofed extensions, orangeries, new builds, kitchen-diners and garage conversions. Go large to create an impressive feature on your flat roof – maximising the natural light in your room.

#### Choose your size and style

Up to 1.5m x 2.75m

A perfect 8gware

The alternative to a single span rectangular rooflight, our square lantern roof offers perfectly balanced sightlines and, thanks to its simple 4-hip design, higher levels of natural light than conventional designs of the same surface area. Because it can be produced in sizes right down to 0.5m× 0.5m, this means that even the smallest flat roofs can still benefit from day long natural light.